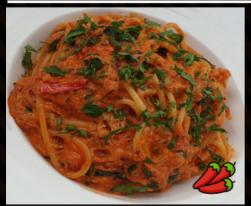

# THIN CRUST PIZZAS - 12"

THIN CRUST PIZZAS - 12"

PASTA - CHOICE OF SPAGHETTI/PENNE

**SEAFOOD MARINARA** \$16.0

MUSHROOM CARBONARA \$17.0

# PASTA - CHOICE OF SPAGHETTI/PENNE

# PASTA - CHOICE OF SPAGHETTI/PENNE

CREAMY SMOKED DUCK \$17.0

BURGERS

SEAFOOD ZUPPA

BURGERS

GRILLED BURGER \$15.0

\$15.0

CHEESY GRILLED CHICKEN \$16.0