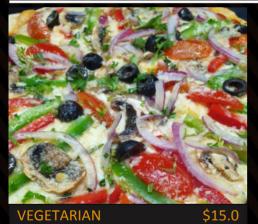

# THIN CRUST PIZZAS - 12"

# THIN CRUST PIZZAS - 12"

THIN CRUST PIZZAS - 12"

PASTA - CHOICE OF SPAGHETTI/PENNE

**SEAFOOD MARINARA** \$16.0

MUSHROOM CARBONARA \$17.0