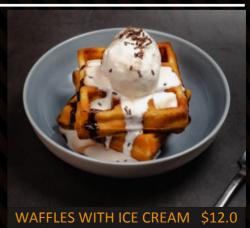

ocolate          | \$5.0 |
| Iced Chocolate         | \$6.0 |
|                        |       |

# MILKSHAKES













# **MILKSHAKES**







VANILLA \$8.0

FRAPPES



\$10.0

# MOCKTAILS



Caramel \$8.0 Hazelnut \$8.0 Vanilla \$8.0 Latte \$8.0 Mocha \$8.0 Chocolate \$8.0 Original Thai Tea \$8.0



# MOCKTAILS







MOCKTAILS







**BOTTLED WATER** 

\$3.0





# **CANNED DRINKS**



COKE/ COKE ZERO \$3.0



**ROOT BEER** 



**ICE CREAM FLOAT** 



#### **DESSERTS**



SALTED CARAMEL SOFT SERVE \$6 **ONDEH ONDEH SOFT SERVE** \$6



DESSERTS

ICE CREAM 1 SCOOP



\$3.0 BROWNIE

\$3.0

\$5.0

**BROWNIE W ICE CREAM** 

\$7.5



ONDEH SLICE

\$7.5



**RAINBOW SLICE** 

\$7.5

**CHOCOLATE SLICE** 

\$7.5

### DESSERTS



**RED VELVET SLICE** 

\$7.5



**TIRAMISU SLICE** 



\$7.5