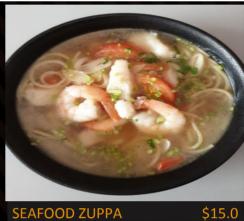

# PASTA - CHOICE OF SPAGHETTI/PENNE

CREAMY SMOKED DUCK \$17.0

BURGERS

SEAFOOD ZUPPA

BURGERS

GRILLED BURGER \$15.0

\$15.0

CHEESY GRILLED CHICKEN \$16.0