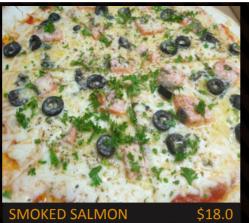

# THIN CRUST PIZZAS - 12"

# THIN CRUST PIZZAS - 12"

THIN CRUST PIZZAS - 12"

PASTA - CHOICE OF SPAGHETTI/PENNE

**SEAFOOD MARINARA** \$16.0

MUSHROOM CARBONARA \$17.0