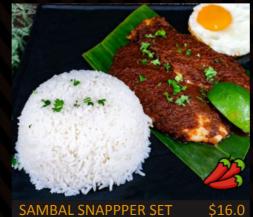

(1 DOZEN) \$49.90

BAKED OYSTERS (1/2DOZEN) \$39.90

**SAMBAL SNAPPER** 

(1 DOZEN) \$59.90

**HOMEMADE MASH** 