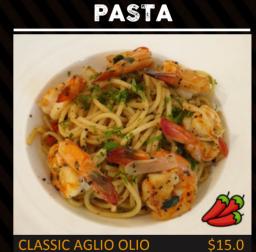

# THIN CRUST PIZZAS - 12"

THIN CRUST PIZZAS - 12"

PASTA - CHOICE OF SPAGHETTI/PENNE

**SEAFOOD MARINARA** \$16.0

MUSHROOM CARBONARA \$17.0

# PASTA - CHOICE OF SPAGHETTI/PENNE

# PASTA - CHOICE OF SPAGHETTI/PENNE

CREAMY SMOKED DUCK \$17.0

BURGERS

SEAFOOD ZUPPA

BURGERS

GRILLED BURGER \$15.0

\$15.0

CHEESY GRILLED CHICKEN \$16.0